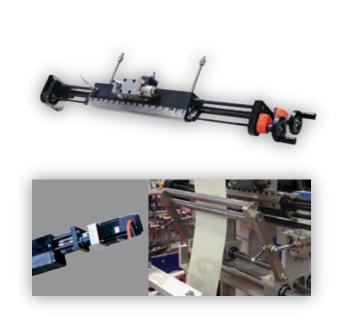

#### FlexWrapp Series Adjustable Applicators

FlexWrapp hot melt applicators offer adjustable coating width up to 1300 mm to cover all industry requirements.

Approach Band System ensures uniform contact of wrap against head and kicks-out when machine stops, preventing burns and damage on the substrate.

The standard FlexWrapp features an easy to use width regulation system-bilateral, independent, and with just one operational side.

Motorized width regulation linked to grammage control is available as an option.