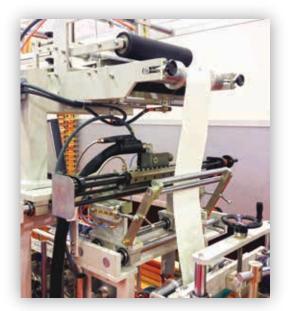

Approach Band System kicks-out when the machine stops, preventing burns and damage to the substrate.

#### FlexWrapp Series Adjustable Applicators

FlexWrapp hot melt applicators offer adjustable coating width up to 1300 mm to cover all industry requirements.

Approach Band System ensures uniform contact of wrap against head and kicks-out when machine stops, preventing burns and damage on the substrate.