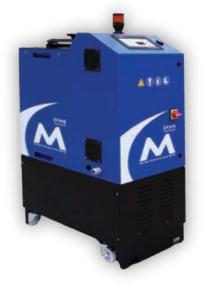

### **IsoMelt Series Melter**

IsoMelt universal melters can work with an extensive range of hot melts including PUR, PO and EVA.

The new EasyClean system features a tiltable tank and removable melting grid for faster and safer maintenance operations.

To prevent adhesive degradation, IsoMelt units include a hermetic tank lid, an air dryer and a PLC atmosphere control. Featuring a 40L round tank with swiveling tank lid, Isomelt is ideal for working with 20kg PUR standard bag sizes.