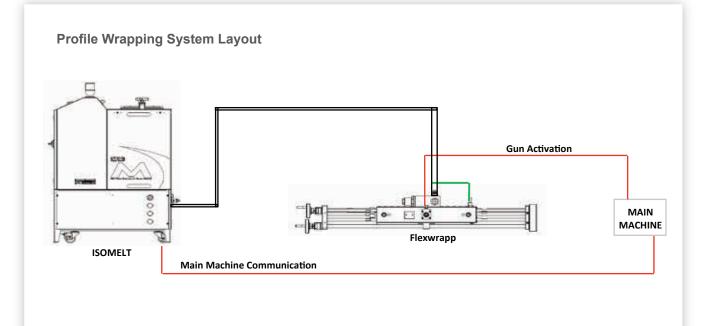

faster and safer maintenance operations.

To prevent adhesive degradation, IsoMelt units include a hermetic tank lid, an air dryer and a PLC atmosphere control. Featuring a 40L round tank with swiveling tank lid, Isomelt is ideal for working with 20kg PUR standard bag sizes.

#### FlexWrapp Series Adjustable Applicators

FlexWrapp hot melt applicators offer adjustable coating width up to 1300 mm to cover all industry requirements.

Approach Band System ensures uniform contact of wrap against head and kicks-out when machine stops, preventing burns and damage on the substrate.

The standard FlexWrapp features an easy to use width regulation system-bilateral, independent, and with just one operational side.

Motorized width regulation linked to grammage control is available as an option.







For more information, visit valcomelton.com or contact your local Valco Melton representative. World Headquarters: USA, Cincinnati, Ohio (Corporate Offices) • Tel:+1.513.874.6550 • Fax: +1.513.874.3612 Europe Headquarters: Spain, Navarra • Tel:+34.948.321.580 • Fax:+34.948.326.584 Asia Headquarters: China, Xiamen, Fujian • Tel:+86.592.591.7854 • Fax:+86.592.591.7834 inquiry@valcomelton.com • Serving over 76 Countries Worldwide • valcomelton.com